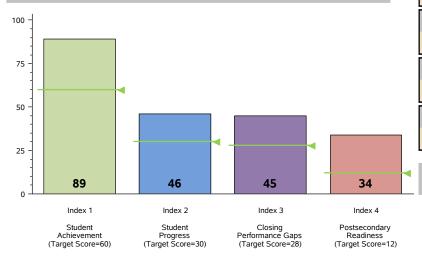

### **Performance Index Summary**

| Index                         | Points<br>Earned | Maximum<br>Points | Index<br>Score |
|-------------------------------|------------------|-------------------|----------------|
| 1 - Student Achievement       | 391              | 438               | 89             |
| 2 - Student Progress          | 185              | 400               | 46             |
| 3 - Closing Performance Gaps  | 452              | 1,000             | 45             |
| 4 - Postsecondary Readiness   |                  |                   |                |
| STAAR Score                   | 34.0             |                   |                |
| Graduation Rate Score         | N/A              |                   |                |
| Graduation Plan Score         | N/A              |                   |                |
| Postsecondary Component Score | N/A              |                   | 34             |